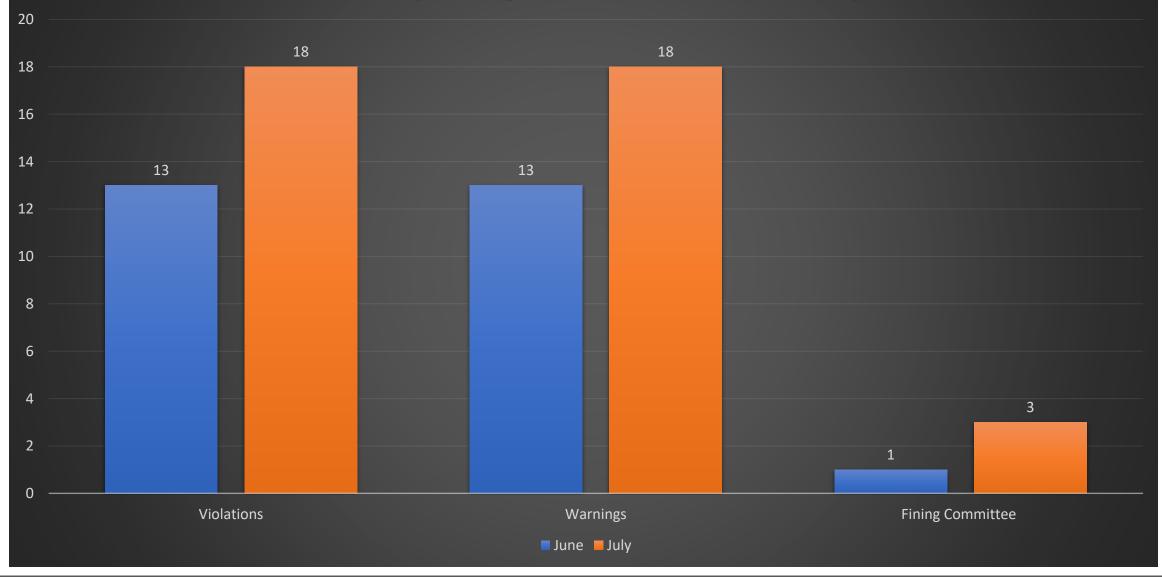

ister guests
- Call the automated gate house at 239-529-4139
- IF YOU EXPERIENCE DIFFICULTY WITH ANY OF THESE, PLEASE SEND THE INFORMATION TO <u>safety@fiddlerscreek.com</u>, ALWAYS INCLUDE YOUR NAME AND ADDRESS.
- Community Patrol 239-919-3705

WE ARE NOT FIRST RESPONDERS, ALWAYS CALL 911 FOR AN EMERGENCY THEN CALL COMMUNITY PATROL TO INFORM THEM OF THE INCIDENT

#### **Occupancy Report: June 2023-July 2023**



June July

## GATEHOUSES and PATROLS

- Sandpiper, Championship, Main
- 24x7
- 2 Patrols per shift.
- 24x7



GATE HOUSE ACTIVITY: June 2023-July 2023





### SPEED DETECTION and ENFORCEMENT

- Portable speed detection device
- Deployed throughout Fiddler's Creek at random
- Fixed devices located on Cherry Oaks Trail



#### Traffic Hawk Speeding Violations: June 2023-July 2023



## Fiddler's Creek CCSO Stats July 1-July 31

| CCSO Stats for Fiddler's<br>Creek |    |
|-----------------------------------|----|
| Extra Patrol                      | 56 |
| Alarm Calls                       | 15 |
| 911 Hang-ups                      | 13 |
| Medical Calls                     | 16 |

## QUESTIONS?

## •Thank you



## FIDDLER'S CREEK COMMUNITY DEVELOPMENT DISTRICT #2





Wrathell, Hunt and Associates, LLC

#### MEMORANDUM

| Date:    | August 23, 2023                                       |
|----------|-------------------------------------------------------|
| То:      | Fiddlers Creek CDD #2 Board of Supervisors            |
| From:    | Cleo Adams – District Manager                         |
| Subject: | Consideration of Award of Contract - Lake Maintenance |
| Cc: