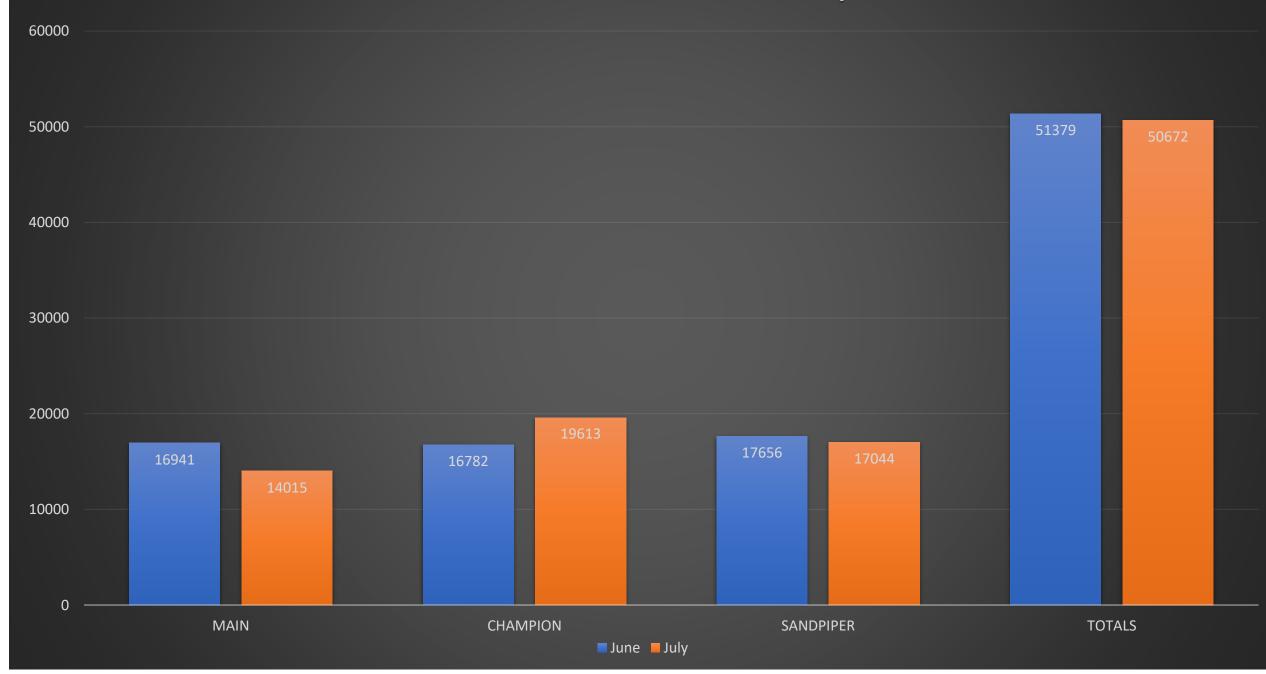

nt

DIRECTOR OF COMMUNITY SERVICES – Ryan Hennessey

SAFETY MANAGER – Richard Renaud



Fiddler's Creek

## **Gate Access Control**

- Enter your guest information on the member's website
- Use the Fiddler's Creek mobile app to register guests
- Call the automated gate house at 239-529-4139
- IF YOU EXPERIENCE DIFFICULTY WITH ANY OF THESE, PLEASE SEND THE INFORMATION TO <u>safety@fiddlerscreek.com</u>, ALWAYS INCLUDE YOUR NAME AND ADDRESS.
- Community Patrol 239-919-3705

WE ARE NOT FIRST RESPONDERS, ALWAYS CALL 911 FOR AN EMERGENCY THEN CALL COMMUNITY PATROL TO INFORM THEM OF THE INCIDENT

#### **Occupancy Report: June 2023-July 2023**



June July

## GATEHOUSES and PATROLS

- Sandpiper, Championship, Main
- 24x7
- 2 Patrols per shift.
- 24x7



GATE HOUSE ACTIVITY: June 2023-July 2023





### SPEED DETECTION and ENFORCEMENT

- Portable speed detection device
- Deployed throughout Fiddler's Creek at random
- Fixed devices located on Cherry Oaks Trail



#### Traffic Hawk Speeding Violations: June 2023-July 2023



## Fiddler's Creek CCSO Stats July 1-July 31

| CCSO Stats for Fiddler's<br>Creek |    |
|-----------------------------------|----|
| Extra Patrol                      | 56 |
| Alarm Calls                       | 15 |
| 911 Hang-ups                      | 13 |
| Medical Calls                     | 16 |

## QUESTIONS?

## •Thank you



## FIDDLER'S CREEK COMMUNITY DEVELOPMENT DISTRICT #2





Wrathell, Hunt and Associates, LLC

#### MEMORANDUM

| Date:    | August 23, 2023                                       |
|----------|--------------------------------------