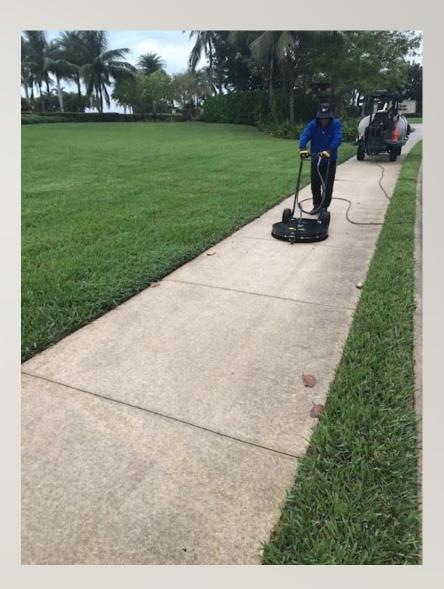

### **PRESSURE WASHING**

- <u>Past 30 Days</u>:
  - Completed work in Oyster Harbor
  - Projected Next 30 Days:
    - Club Center and Fiddler's Creek Parkway