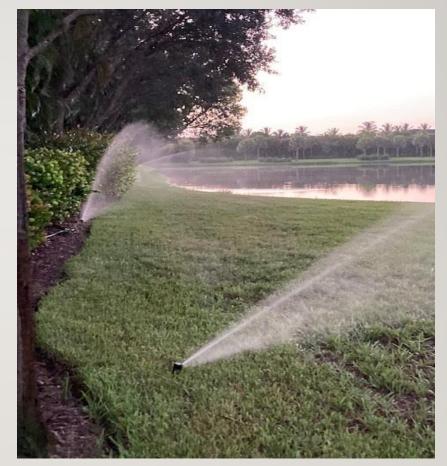

### IRRIGATION PROJECTED USAGE

- 20 Programmed Village Satellites
  - Monday, Wednesday & Saturday
  - 9:00 pm 8:00 am
  - 14 Possible Run Cycles / 13 Run Cycles
  - I Rain Hold
- 9 Programmed Common Satellites
  - Tuesday, Thursday & Sunday
  - 13 Possible Run Cycles / 13 Run Cycles
  - 0 Rain Holds
- July Water Estimated Calculation Usage
  - Villages: 11,869,182 Gallons
  - Common: 5,566,327 Gallons
- Total Water Usage in July 2023 was 60,577,671 Gallons.

The irrigation manager monitored the daily downloads from the central computer to the satellites. Satellite 1-25 required a new 16 station board, satellite 1-21 needed a new Cat-5 cable and in satellite 1-17, a 3.2 amp fuse and holder were replaced during the month of July in CDD#2.