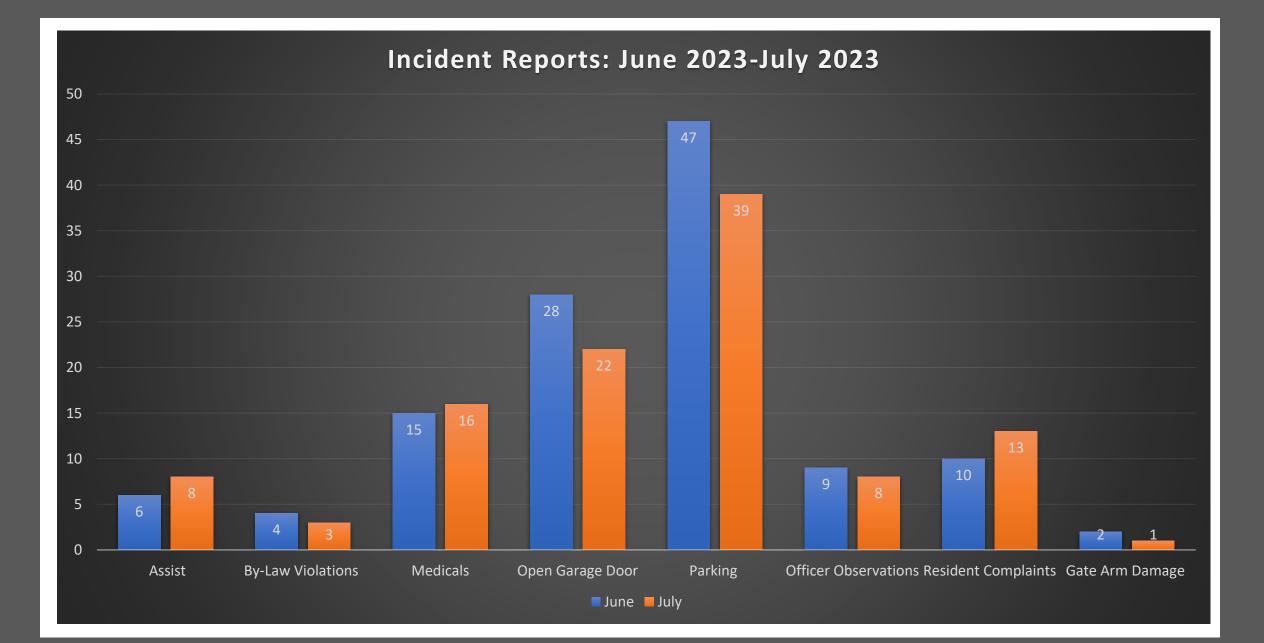

## Safety Department Update

Department of Safety, Health & Environment

DIRECTOR OF COMMUNITY SERVICES – Ryan Hennessey

SAFETY MANAGER – Richard Renaud

Fiddler's Creek